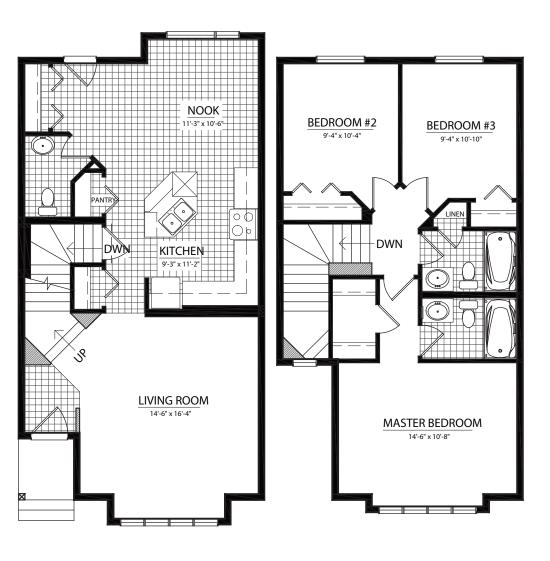

# THE KEATS

Main Floor: 739 Sq.Ft. Second Floor: 681 Sq.Ft

**Total:** 1420 Sq.Ft.